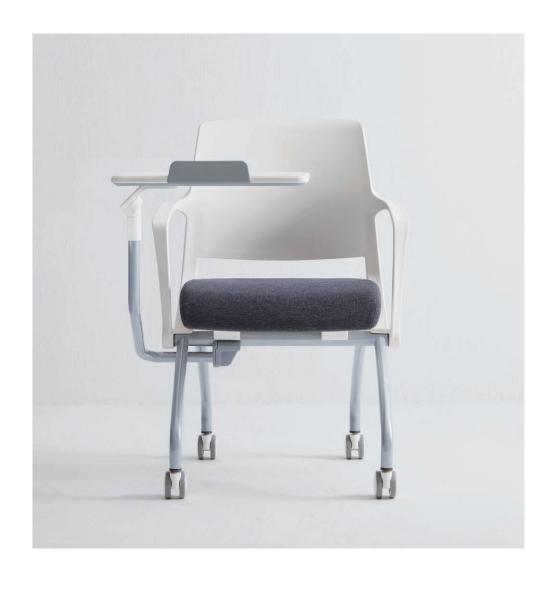

#### M-TABLET

The combination of different domains simply does not seek efficiency.

The items that can be used for multi-purpose purposes with sitting can be used according to people, places, and situations, and it designs space. It extends to meeting types, learning styles, and activity areas, and suggests a variety of ways.

#### U40F200C

It's a public tablet with practical design that improves space utilization. M-TABLET is good to use in various places such as office, university, lecture hall.

Emphasizes easy to use design for digital devices, also can be organized for various anywhere in the room.

#### U40F200C / FAT015UPD

Simply folding way and moving, easy to arrange the tables promptly according to various situation such as study, education, speech etc. The compact size has high space efficiency, the individual private space is secured, good for concentration.