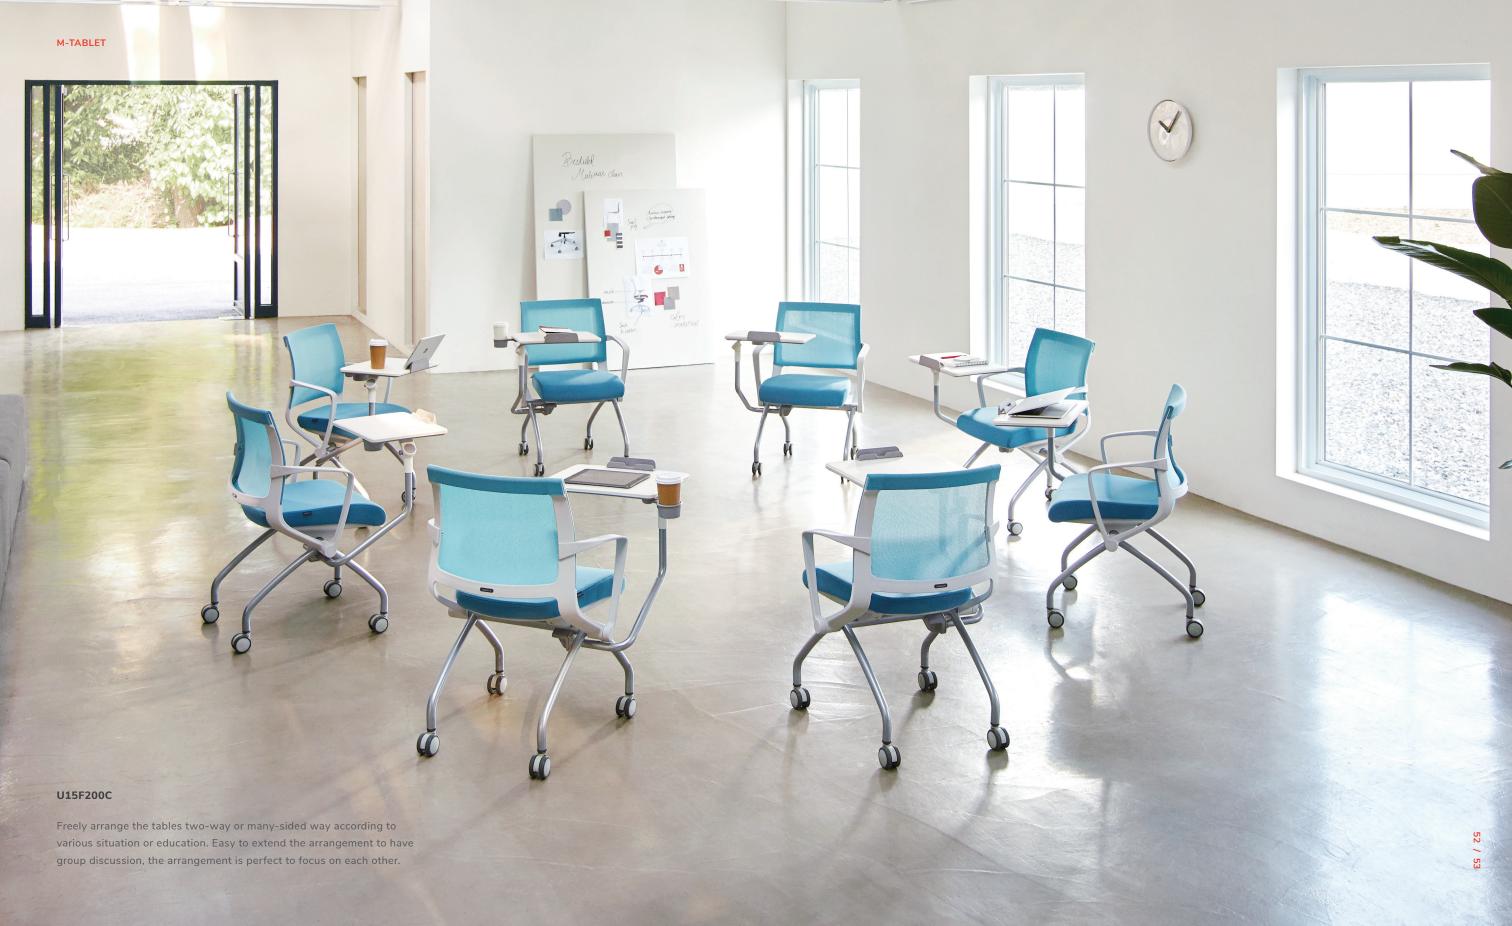

#### M-TABLET

The combination of different domains simply does not seek efficiency.

The items that can be used for multi-purpose purposes with sitting can be used according to people, places, and situations, and it designs space. It extends to meeting types, learning styles, and activity areas, and suggests a variety of ways.

#### U40F200C

It's a public tablet with practical design that improves space utilization. M-TABLET is good to use in various places such as office, university, lecture hall.

Emphasizes easy to use design for digital devices, also can be organized for various anywhere in the room.