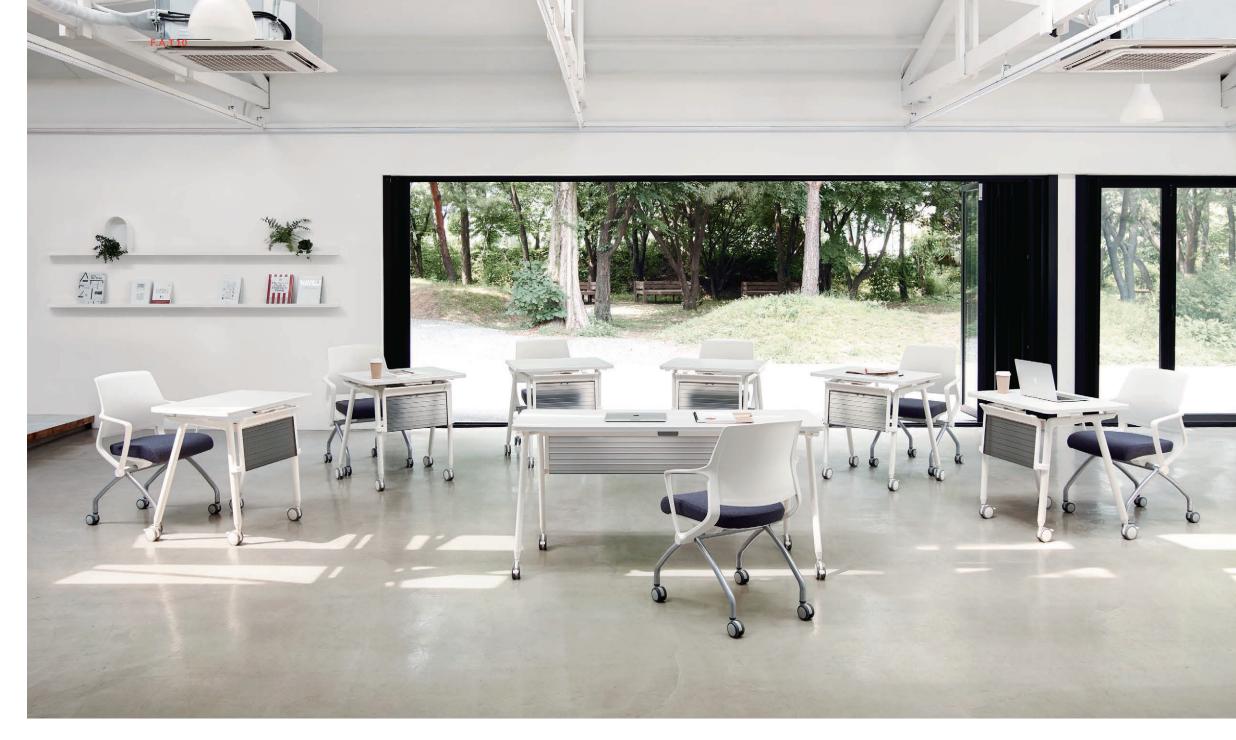

### COLLABO-RATION

Collaboration is the starting point to break down the boundaries of daily work and look for diversity. It is necessary to have space that stimulates the creativity in order to bring out differentiated result by new challenge. Collaborative space can be established by free atmosphere and a simple table arrangement to facilitate communication, and enable to create active and efficient change by number of users and space.

#### FAT015UPD + U15F100C

It's a great place to communicate in a relaxed atmosphere. Simple layout creates a wide work surface, shares opinions and continues to be creative.

COLLABORATION F.A.T10

#### FAT015APD + U15F100C

It's an open work space that groups many people together and encourages active communication.

Open atmosphere, free movement, change, and expandable layout support a wide variety of forms of collaboration.