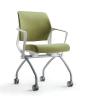

#### **SEATING**

W605 \* D520 \* H854

Horizontal stacking Torsion tilting back

Plastic armrest

Seat folding

Castor

U40

U20

Screen board for one person

FAT0015F

Screen board for two person

U40F100C W595 \* D545 \* H854 Plastic armrest Seat folding Horizontal stacking Torsion tilting back Castor

U40F100CP

U15F400C

Seat folding

Castor

W520 \* D520 \* H854

Horizontal stacking Torsion tilting back

W585 \* D546 \* H860 Back fabric (Cover type) Plastic armrest Seat folding Horizontal stacking Torsion tilting back Castor

U20F100C W602 \* D530 \* H840 Plastic armrest Seat folding Horizontal stacking