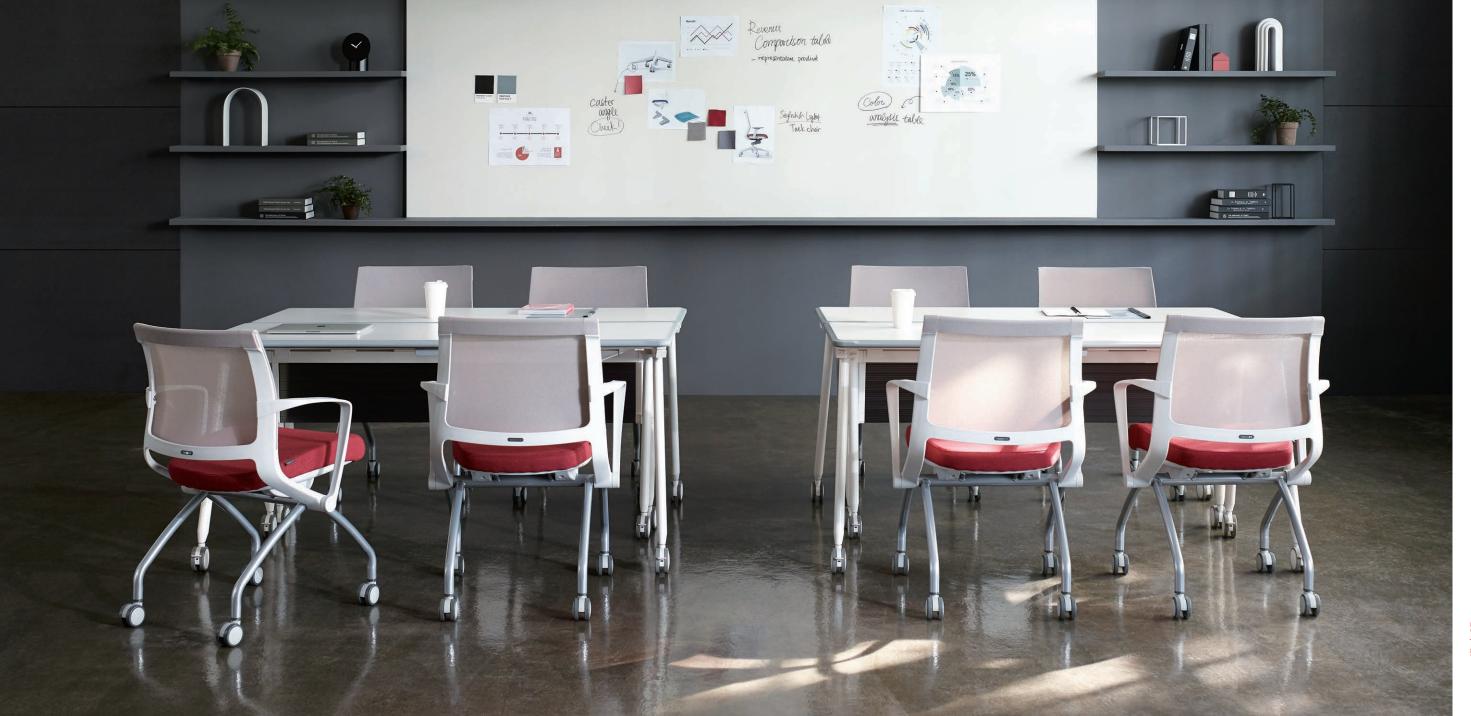

## CONFER-ENCE

The meeting room is where the process of determining issues, agendas, plans, etc. that have occurred during the work process is taking place. A lot of people with various experience and knowledge come together to share their opinions and solve common challenges.

An independent meeting space could be set up with various sizes to suit the characteristics and personnel, and it is utilized for various conferences and project rooms.

### COLLABO-RATION

Collaboration is the starting point to break down the boundaries of daily work and look for diversity. It is necessary to have space that stimulates the creativity in order to bring out differentiated result by new challenge. Collaborative space can be established by free atmosphere and a simple table arrangement to facilitate communication, and enable to create active and efficient change by number of users and space.