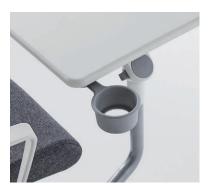

#### **CUP HOLDER**

Separated cup holder on the side of tablet, easy to keep drink, makes working space clean.

Option – P6150