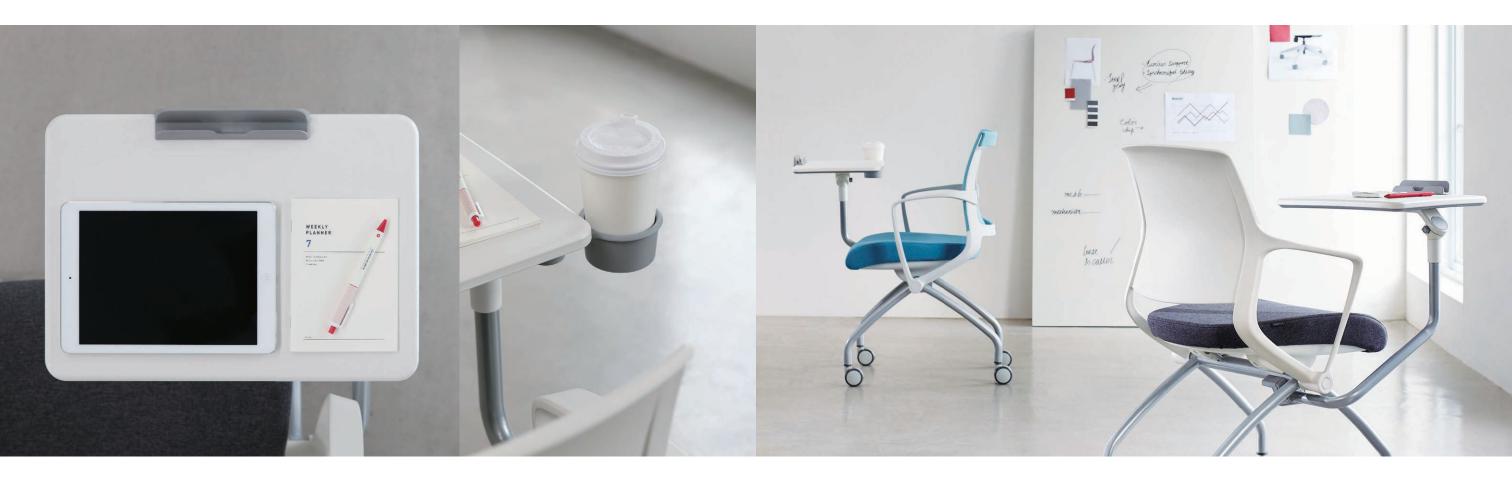

#### **EXTENDED TOP SIZE**

Enough desk top, easy to read books, use laptop and place personal belongings on it.

\*Size - W420 \* D300

#### IT DEVICE HOLDER

To conserve and best utilize space, this holder can be used with most electronic devices in a user-friendly, convenient manner.

Option – P6148

#### **CUP HOLDER**

Separated cup holder on the side of tablet, easy to keep drink, makes working space clean.

Option – P6150