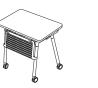

## **F.A.T10**

CONFERENCE 10 COLLABORATION 22 TRAINING 32

It is a new folding table that focuses on the change and usability of the office environment. F.A.T10 can be configured effectively and responded to in various situations such as frequent meeting, collaboration, education and so on. In addition, it is designed to be convenient for anyone to emphasize the details that users can utilize mobile devices and tools.

#### FOLDING TABLE FOR ONE PERSON

\* ABS edge

FAT007A W720 \* D540 \* H720 ABS edge

FAT007AD W720 \* D540 \* H720 ABS edge Drawer

Urethan edge FAT007UD

W720 \* D540 \* H720 Urethan edge Drawer

#### **FOLDING TABLE FOR TWO PERSON**

\* Urethan edge

FAT015A W1500 \* D540 \* H720 ABS edge

FAT015AD W1500 \* D540 \* H720 ABS edge Drawer

FAT015U

W1500 \* D540 \* H720 Urethan edge

FAT015UD W1500 \* D540 \* H720 Urethan edge Drawer