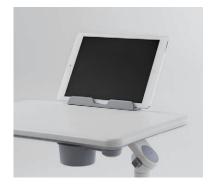

#### IT DEVICE HOLDER

To conserve and best utilize space, this holder can be used with most electronic devices in a user-friendly, convenient manner.

#### IT DEVICE HOLDER

To conserve and best utilize space, this holder can be used with most electronic devices in a user-friendly, convenient manner.

Option – P6148