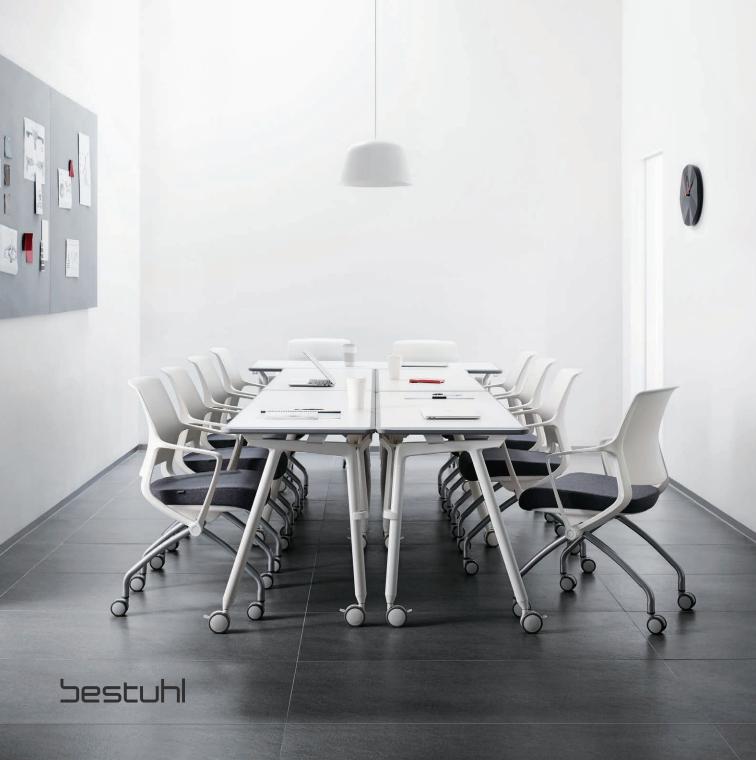

## **F.A.T10**

CONFERENCE 10 COLLABORATION 22 TRAINING 32

It is a new folding table that focuses on the change and usability of the office environment. F.A.T10 can be configured effectively and responded to in various situations such as frequent meeting, collaboration, education and so on. In addition, it is designed to be convenient for anyone to emphasize the details that users can utilize mobile devices and tools.

## CONFER-ENCE

The meeting room is where the process of determining issues, agendas, plans, etc. that have occurred during the work process is taking place. A lot of people with various experience and knowledge come together to share their opinions and solve common challenges.

An independent meeting space could be set up with various sizes to suit the characteristics and personnel, and it is utilized for various conferences and project rooms.

#### FAT015UPD + U40F100C

It is a 10-people meeting space that efficiently utilizes small spaces. Narrow the gap between the tables to maximize the work area and possibly proceed the meeting with various of material.