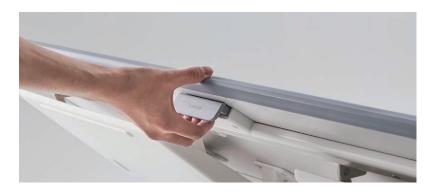

#### SINGLE TOUCH FOLDING SYSTEM

Realize direct operation way by one touch folding way, quick arrangement for various situation. It's possible to fold by only one action, anybody can arrange readily.