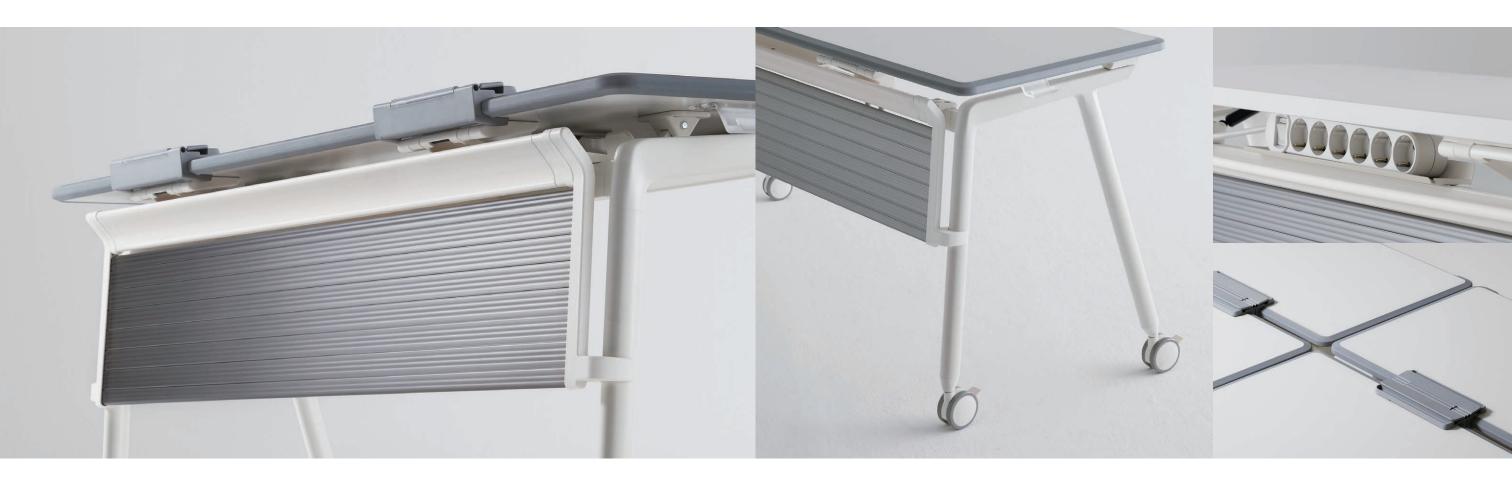

#### LOWER COVER PANEL

The two-tone lower cover panel protects your privacy and keep space clean.

#### INCLINED LEGS

Clean inclined legs realize simple design and harmonize with any place.

#### HORIZONTAL STACKING

The top plate folds up easily, possible to nesting. Perfect space efficiency and easy moving and keeping.

#### FOLDING SYSTEM

Its WIRE structure makes it easy to fold and store. This makes it possible for the tables to be stacked horizontally. It is very convenient to move and extremely simple to store them. So the tables' excellent space utilization and pragmatic design can multipurpose any room.

#### FRONT OPENING TYPE DUCT

Built in multi tab, Easy to use IT device.

#### WIRE MANAGEMENT

Easy to handle Wire without any damage.

#### IT DEVICE HOLDER

To conserve and best utilize space, this holder can be used with most electronic devices in a user-friendly, convenient manner.

#### SLIDING DRAWER

Easy storage, Foldable sliding drawer.

#### TWO OPTIONS OF EDGE

Clean and simple design of normal ABS edge, comfortable feeling of soft urethan edge, two options for edge style.

#### **BAG HANGER**

There are hooks on both sides for easy mounting of the bag.