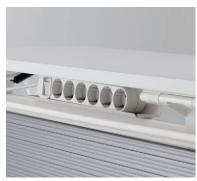

#### FRONT OPENING TYPE DUCT

Built in multi tab, Easy to use IT device.

#### WIRE MANAGEMENT

Easy to handle Wire without any damage.

#### IT DEVICE HOLDER

To conserve and best utilize space, this holder can be used with most electronic devices in a user-friendly, convenient manner.