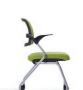

#### **SEATING**

W605 \* D520 \* H854

Horizontal stacking Torsion tilting back

Plastic armrest

Seat folding

Castor

U40

U20

U15 U15F100C