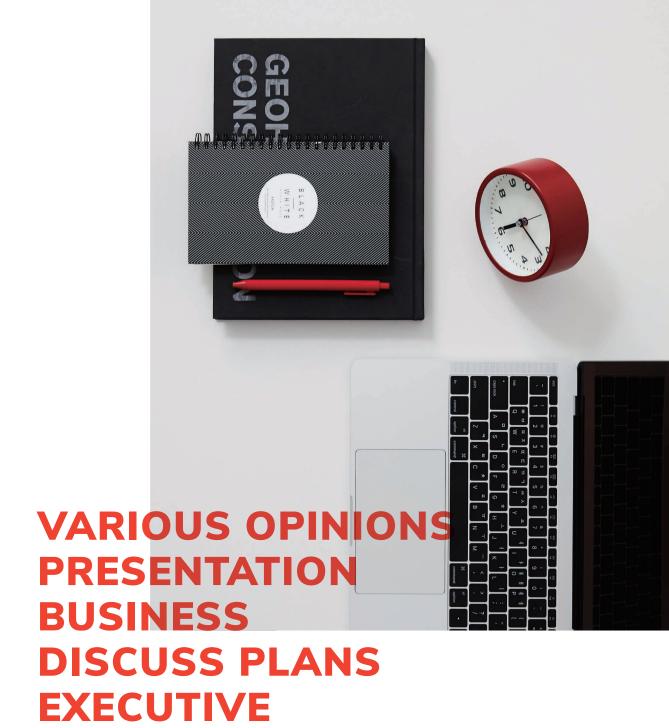

## CONFER-ENCE

The meeting room is where the process of determining issues, agendas, plans, etc. that have occurred during the work process is taking place. A lot of people with various experience and knowledge come together to share their opinions and solve common challenges.

An independent meeting space could be set up with various sizes to suit the characteristics and personnel, and it is utilized for various conferences and project rooms.