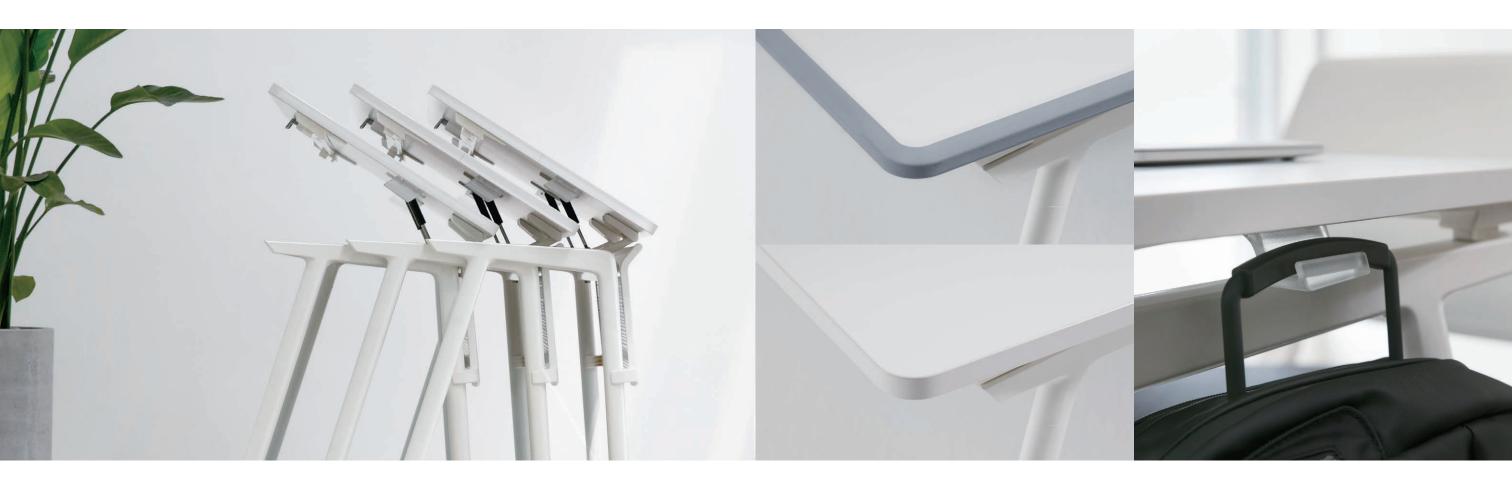

#### LOWER COVER PANEL

The two-tone lower cover panel protects your privacy and keep space clean.

#### INCLINED LEGS

Clean inclined legs realize simple design and harmonize with any place.

#### HORIZONTAL STACKING

The top plate folds up easily, possible to nesting. Perfect space efficiency and easy moving and keeping.

#### FOLDING SYSTEM

Its WIRE structure makes it easy to fold and store. This makes it possible for the tables to be stacked horizontally. It is very convenient to move and extremely simple to store them. So the tables' excellent space utilization and pragmatic design can multipurpose any room.

#### TWO OPTIONS OF EDGE

Clean and simple design of normal ABS edge, comfortable feeling of soft urethan edge, two options for edge style.

#### **BAG HANGER**

There are hooks on both sides for easy mounting of the bag.