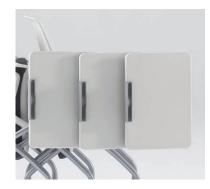

#### HORIZONTAL STACKING

The top plate folds up easily, possible to nesting. Perfect space efficiency and easy moving and keeping.

#### FOLDING SYSTEM

Its WIRE structure makes it easy to fold and store. This makes it possible for the tables to be stacked horizontally. It is very convenient to move and extremely simple to store them. So the tables' excellent space utilization and pragmatic design can multipurpose any room.