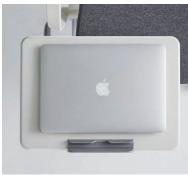

#### **EXTENDED TOP SIZE**

Enough desk top, easy to read books, use laptop and place personal belongings on it.

\*Size - W420 \* D300

#### IT DEVICE HOLDER

To conserve and best utilize space, this holder can be used with most electronic devices in a user-friendly, convenient manner.

Option – P6148

#### **CUP HOLDER**

Separated cup holder on the side of tablet, easy to keep drink, makes working space clean.

Option – P6150