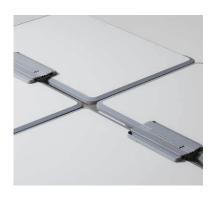

#### HORIZONTAL STACKING

The top plate folds up easily, possible to nesting. Perfect space efficiency and easy moving and keeping.

#### FOLDING SYSTEM

Its WIRE structure makes it easy to fold and store. This makes it possible for the tables to be stacked horizontally. It is very convenient to move and extremely simple to store them. So the tables' excellent space utilization and pragmatic design can multipurpose any room.