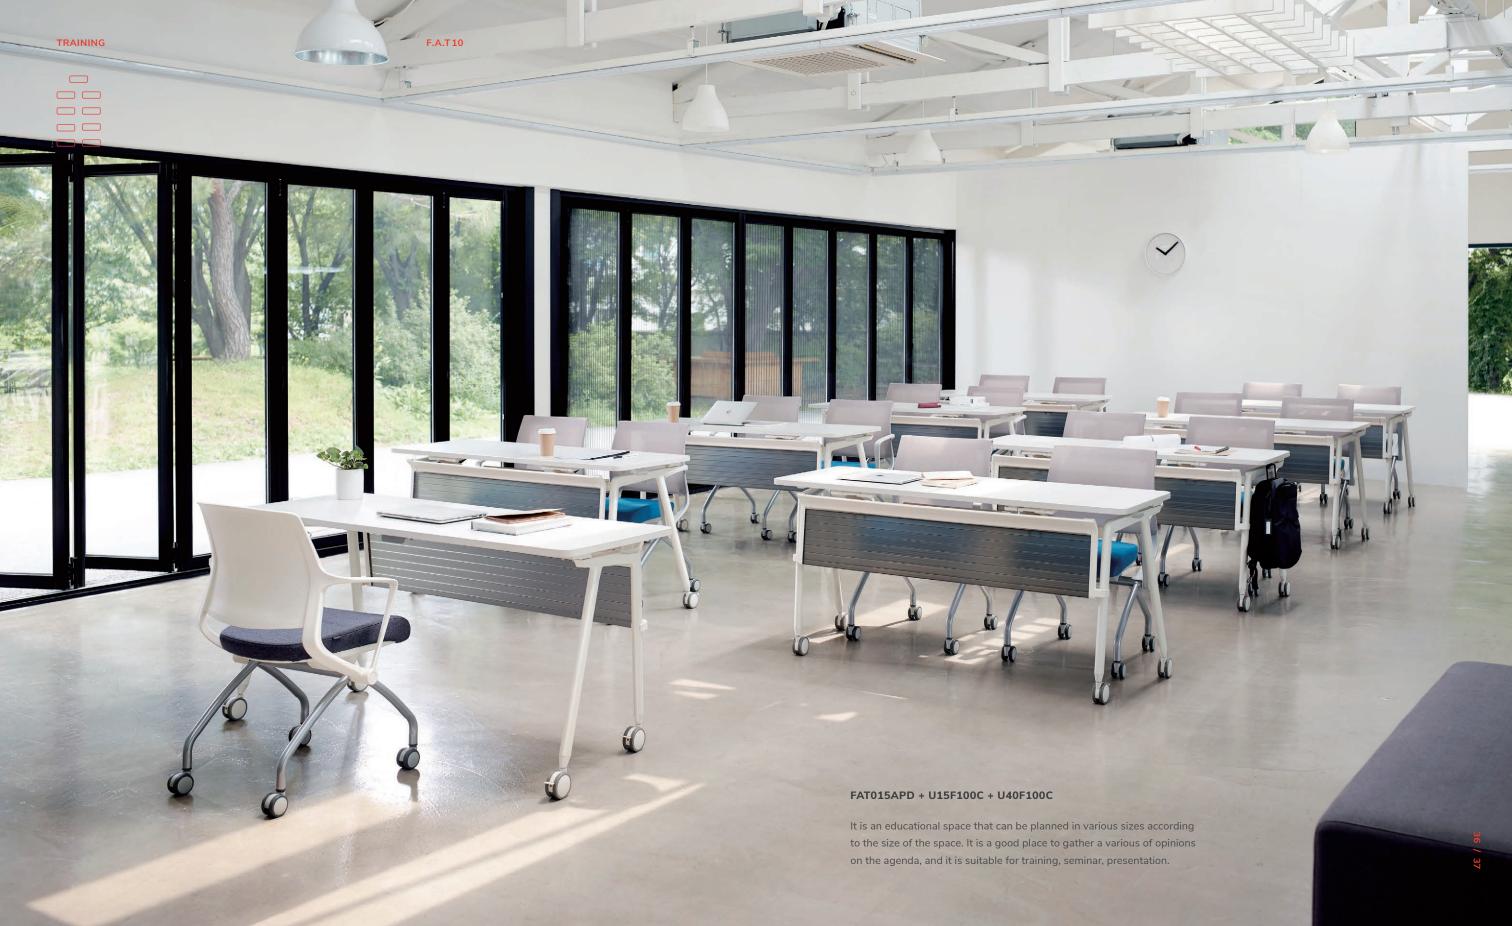

#### FAT015APD + FAT007APD + U40F100C

It is an educational space where lectures, talks, and seminars are organized with a small number of people. The placement alone can emphasize attention, participation, concentration, and creates a free discussion environment where you can exchange feedback.