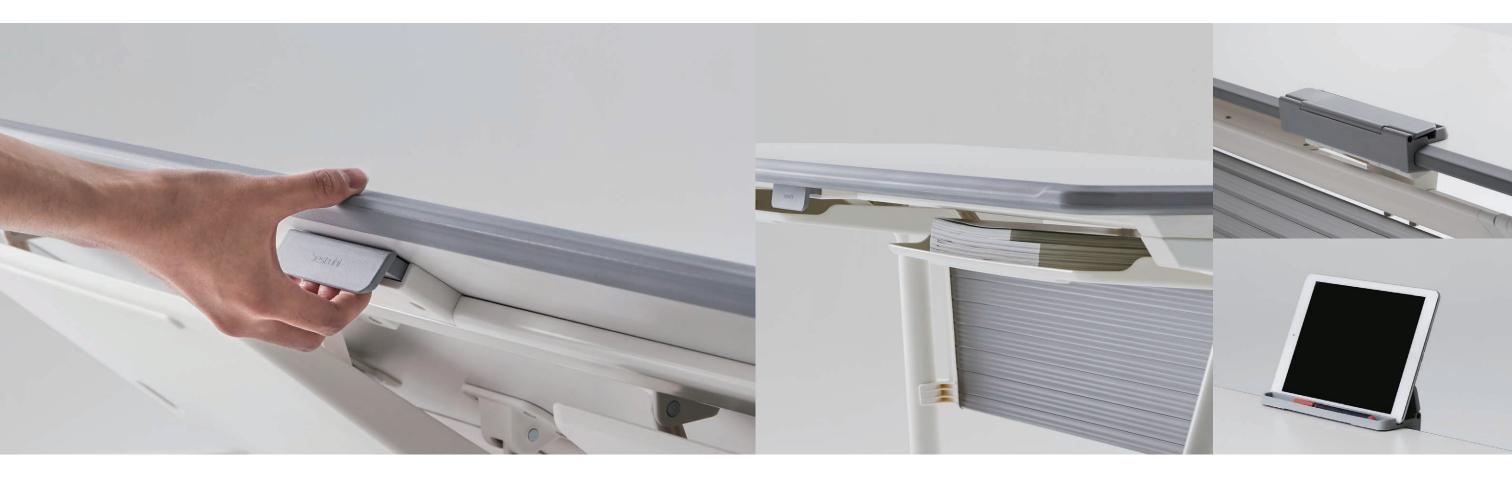

#### FRONT OPENING TYPE DUCT

Built in multi tab, Easy to use IT device.

#### WIRE MANAGEMENT

Easy to handle Wire without any damage.

#### IT DEVICE HOLDER

To conserve and best utilize space, this holder can be used with most electronic devices in a user-friendly, convenient manner.

#### SLIDING DRAWER

Easy storage, Foldable sliding drawer.

#### IT DEVICE HOLDER

To conserve and best utilize space, this holder can be used with most electronic devices in a user-friendly, convenient manner.

Option – P6148

#### **CUP HOLDER**

Separated cup holder on the side of tablet, easy to keep drink, makes working space clean.

Option – P6150