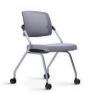

#### **SEATING**

W605 \* D520 \* H854

Horizontal stacking Torsion tilting back

Plastic armrest

Seat folding

Castor

U40

U20

U15 U15F100C

Screen board for one person

FAT0015F

Screen board for two person

U40F100C W595 \* D545 \* H854 Plastic armrest Seat folding Horizontal stacking Torsion tilting back Castor

U40F100CP

U15F400C

Seat folding

Castor

W520 \* D520 \* H854

Horizontal stacking Torsion tilting back

W585 \* D546 \* H860 Back fabric (Cover type) Plastic armrest Seat folding Horizontal stacking Torsion tilting back Castor

U20F100C W602 \* D530 \* H840 Plastic armrest Seat folding Horizontal stacking

U20F400C

W530 \* D530 \* H840 Seat folding Horizontal stacking