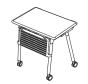

## **F.A.T10**

CONFERENCE 10 COLLABORATION 22 TRAINING 32

It is a new folding table that focuses on the change and usability of the office environment. F.A.T10 can be configured effectively and responded to in various situations such as frequent meeting, collaboration, education and so on. In addition, it is designed to be convenient for anyone to emphasize the details that users can utilize mobile devices and tools.

#### FOLDING TABLE FOR ONE PERSON

\* ABS edge

FAT007A W720 \* D540 \* H720 ABS edge

FAT007AD W720 \* D540 \* H720 ABS edge Drawer

Urethan edge FAT007UD

W720 \* D540 \* H720 Urethan edge Drawer

#### **FOLDING TABLE FOR TWO PERSON**

\* Urethan edge

FAT015A W1500 \* D540 \* H720 ABS edge

FAT015AD W1500 \* D540 \* H720 ABS edge Drawer

FAT015U

W1500 \* D540 \* H720 Urethan edge

FAT015UD W1500 \* D540 \* H720 Urethan edge Drawer