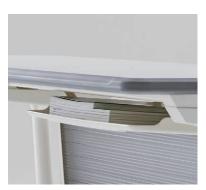

#### LOWER COVER PANEL

The two-tone lower cover panel protects your privacy and keep space clean.

#### INCLINED LEGS

Clean inclined legs realize simple design and harmonize with any place.