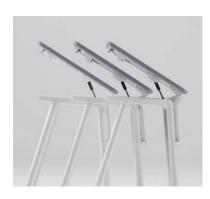

#### HORIZONTAL STACKING

The top plate folds up easily, possible to nesting. Perfect space efficiency and easy moving and keeping.

#### FOLDING SYSTEM

Its WIRE structure makes it easy to fold and store. This makes it possible for the tables to be stacked horizontally. It is very convenient to move and extremely simple to store them. So the tables' excellent space utilization and pragmatic design can multipurpose any room.