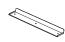

#### HORIZONTAL STACKING

The top plate folds up easily, possible to nesting. Perfect space efficiency and easy moving and keeping.

#### FOLDING SYSTEM

Its WIRE structure makes it easy to fold and store. This makes it possible for the tables to be stacked horizontally. It is very convenient to move and extremely simple to store them. So the tables' excellent space utilization and pragmatic design can multipurpose any room.