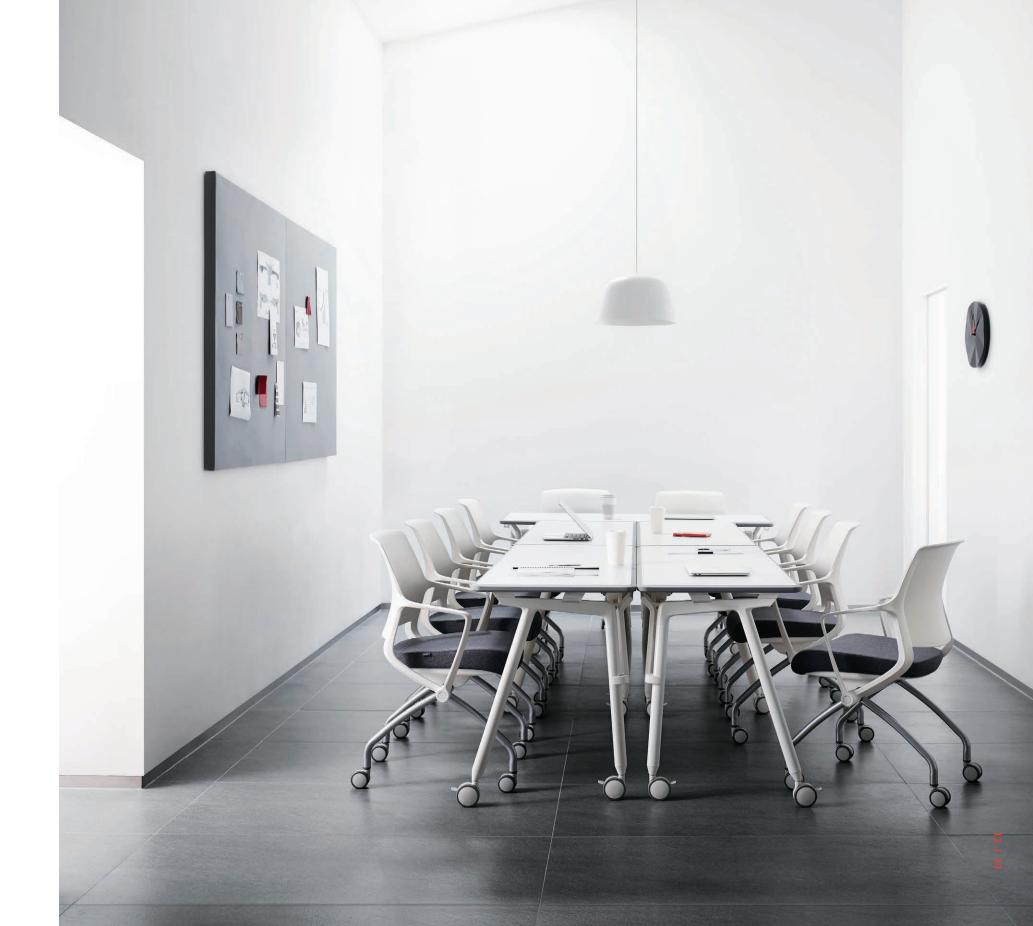

## CONFER-ENCE

The meeting room is where the process of determining issues, agendas, plans, etc. that have occurred during the work process is taking place. A lot of people with various experience and knowledge come together to share their opinions and solve common challenges.

An independent meeting space could be set up with various sizes to suit the characteristics and personnel, and it is utilized for various conferences and project rooms.

#### FAT015UPD + U40F100C

It is a 10-people meeting space that efficiently utilizes small spaces. Narrow the gap between the tables to maximize the work area and possibly proceed the meeting with various of material.