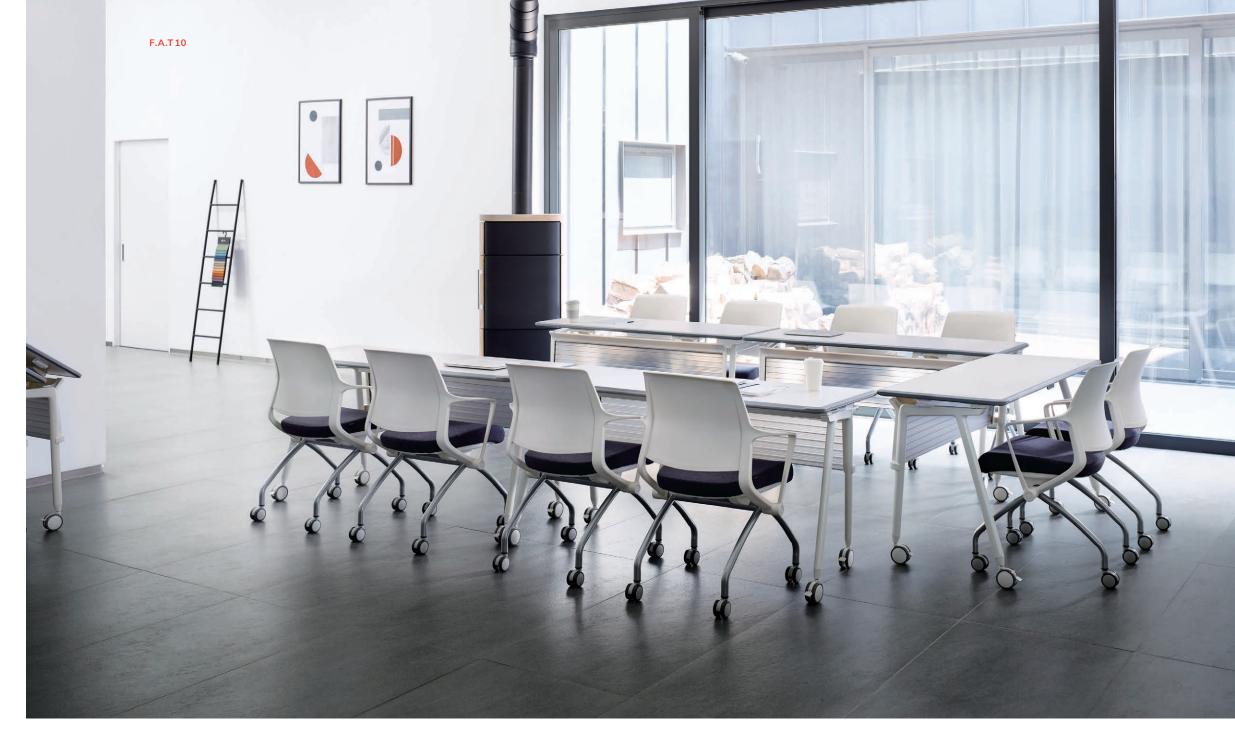

#### FAT015UPD + U40F100C

It is a 10-people meeting space that efficiently utilizes small spaces. Narrow the gap between the tables to maximize the work area and possibly proceed the meeting with various of material.

#### FAT015UPD + U40F100C / FAT007UPD

It is a suitable meeting space for brief meetings as well as for departmental reporting and presentation. To arrange tables as ' $\Gamma$ ' shaped in order to announce meeting agenda and exchange opinions efficiently.