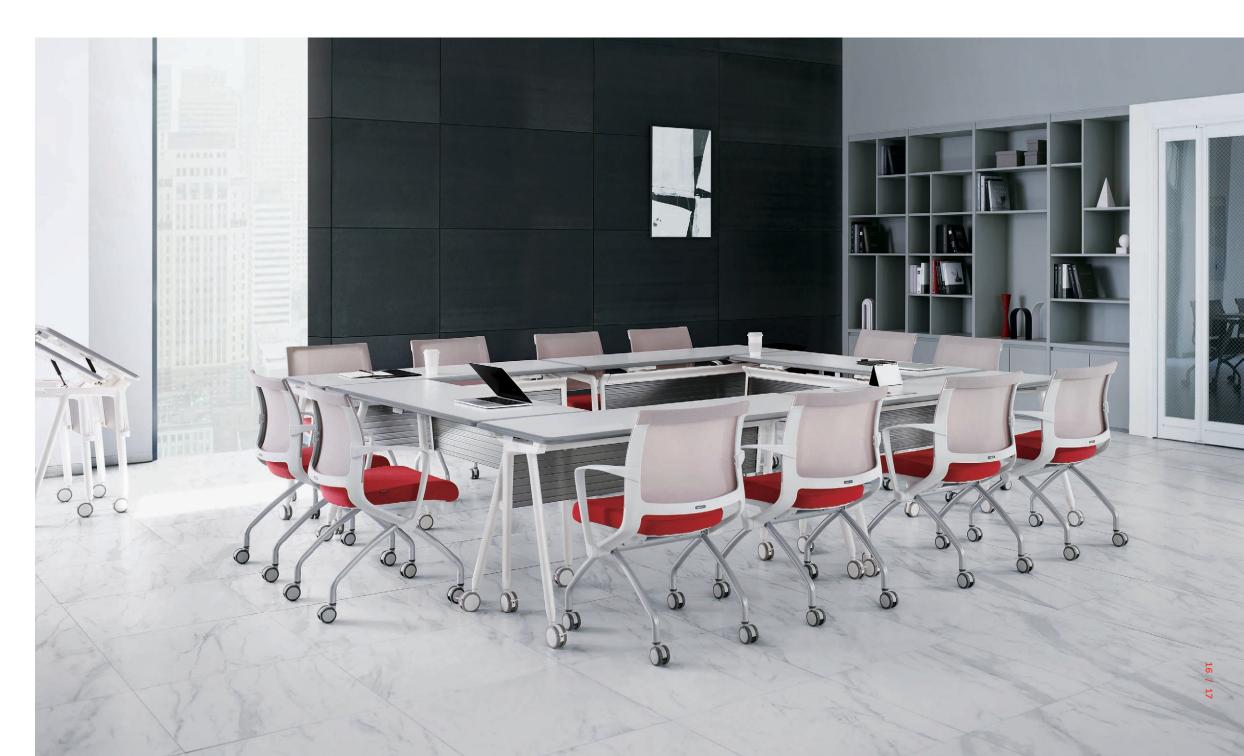

#### FAT015UPD + U15F100C / FAT007UPD

It is a meeting space which is capable of more than 10 people to be able to discuss new project. To be able to focus on agenda and communication easily without any distraction as consist of '\(^1\)' shaped table arrangement.