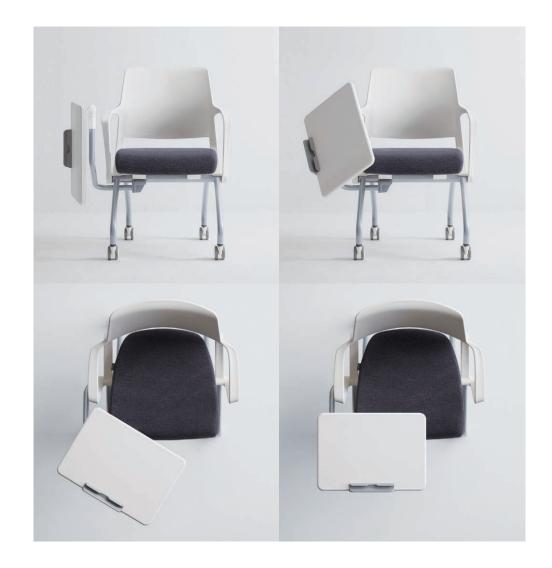

#### SINGLE TOUCH FOLDING SYSTEM

Realize direct operation way by one touch folding way, quick arrangement for various situation. It's possible to fold by only one action, anybody can arrange readily.

#### HORIZONTAL STACKING

The top plate folds up easily, possible to nesting. Perfect space efficiency and easy moving and keeping.