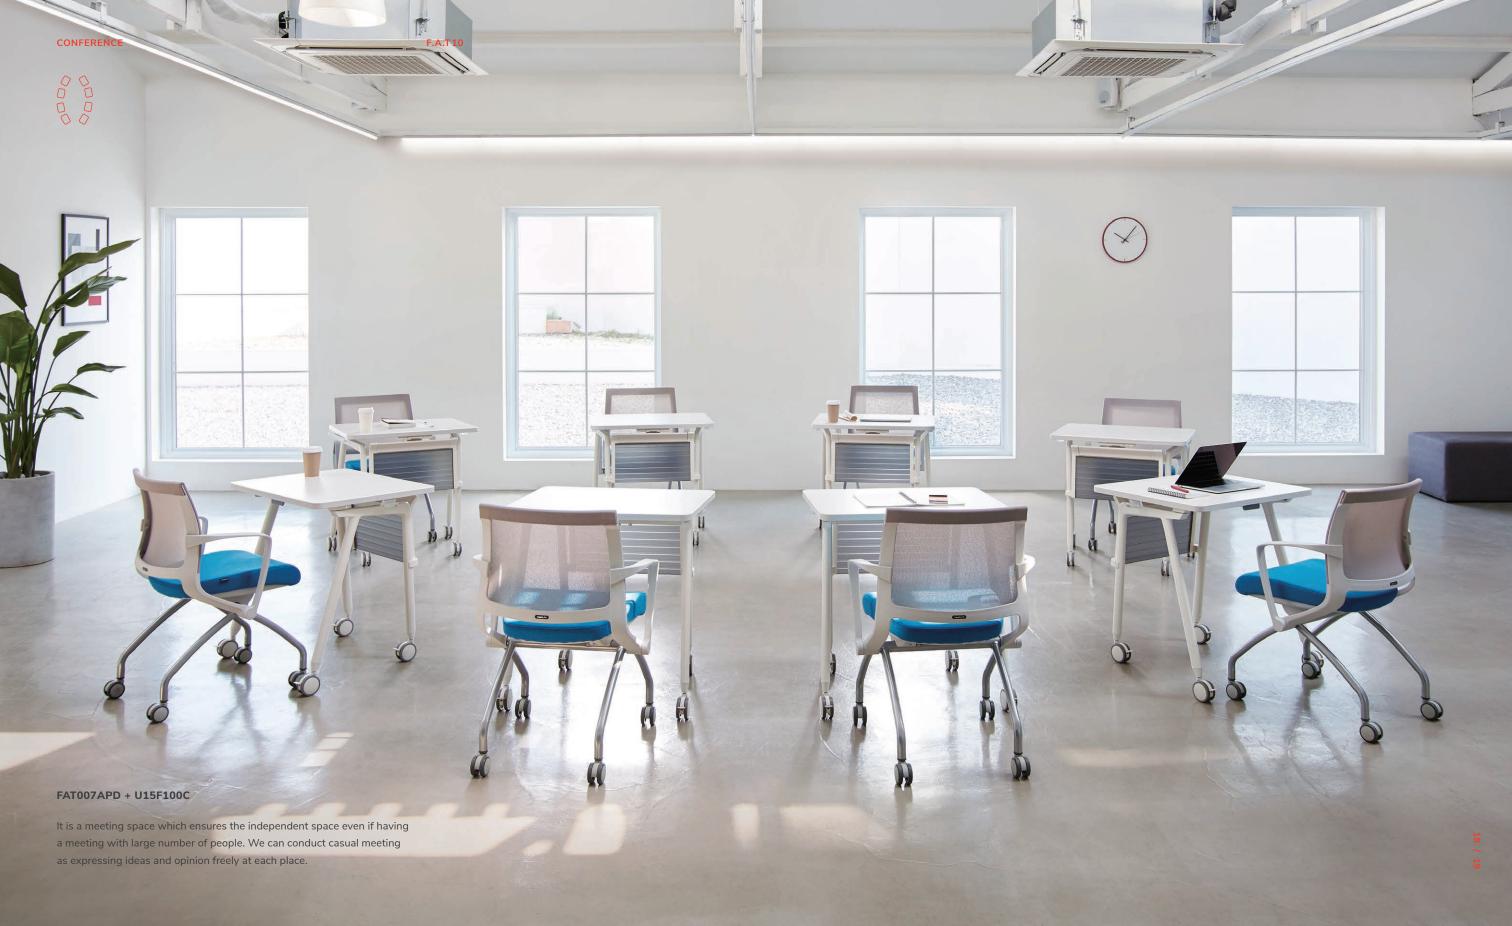

## CONFER-ENCE

The meeting room is where the process of determining issues, agendas, plans, etc. that have occurred during the work process is taking place. A lot of people with various experience and knowledge come together to share their opinions and solve common challenges.

An independent meeting space could be set up with various sizes to suit the characteristics and personnel, and it is utilized for various conferences and project rooms.

#### FAT015UPD + U40F100C

It is a 10-people meeting space that efficiently utilizes small spaces. Narrow the gap between the tables to maximize the work area and possibly proceed the meeting with various of material.

#### FAT015UPD + U40F100C / FAT007UPD

It is a suitable meeting space for brief meetings as well as for departmental reporting and presentation. To arrange tables as ' $\Gamma$ ' shaped in order to announce meeting agenda and exchange opinions efficiently.

CONFERENCE F.A.T10

#### FAT015UPD + U15F100C / FAT007UPD

It is a meeting space which is capable of more than 10 people to be able to discuss new project. To be able to focus on agenda and communication easily without any distraction as consist of '\(^1\)' shaped table arrangement.