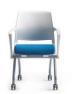

#### **SEATING**

W605 \* D520 \* H854

Horizontal stacking Torsion tilting back

Plastic armrest

Seat folding

Castor

U40

U20

Screen board for one person

FAT0015F

Screen board for two person

U40F100C W595 \* D545 \* H854 Plastic armrest Seat folding Horizontal stacking Torsion tilting back Castor

U40F100CP

U15F400C

Seat folding

Castor