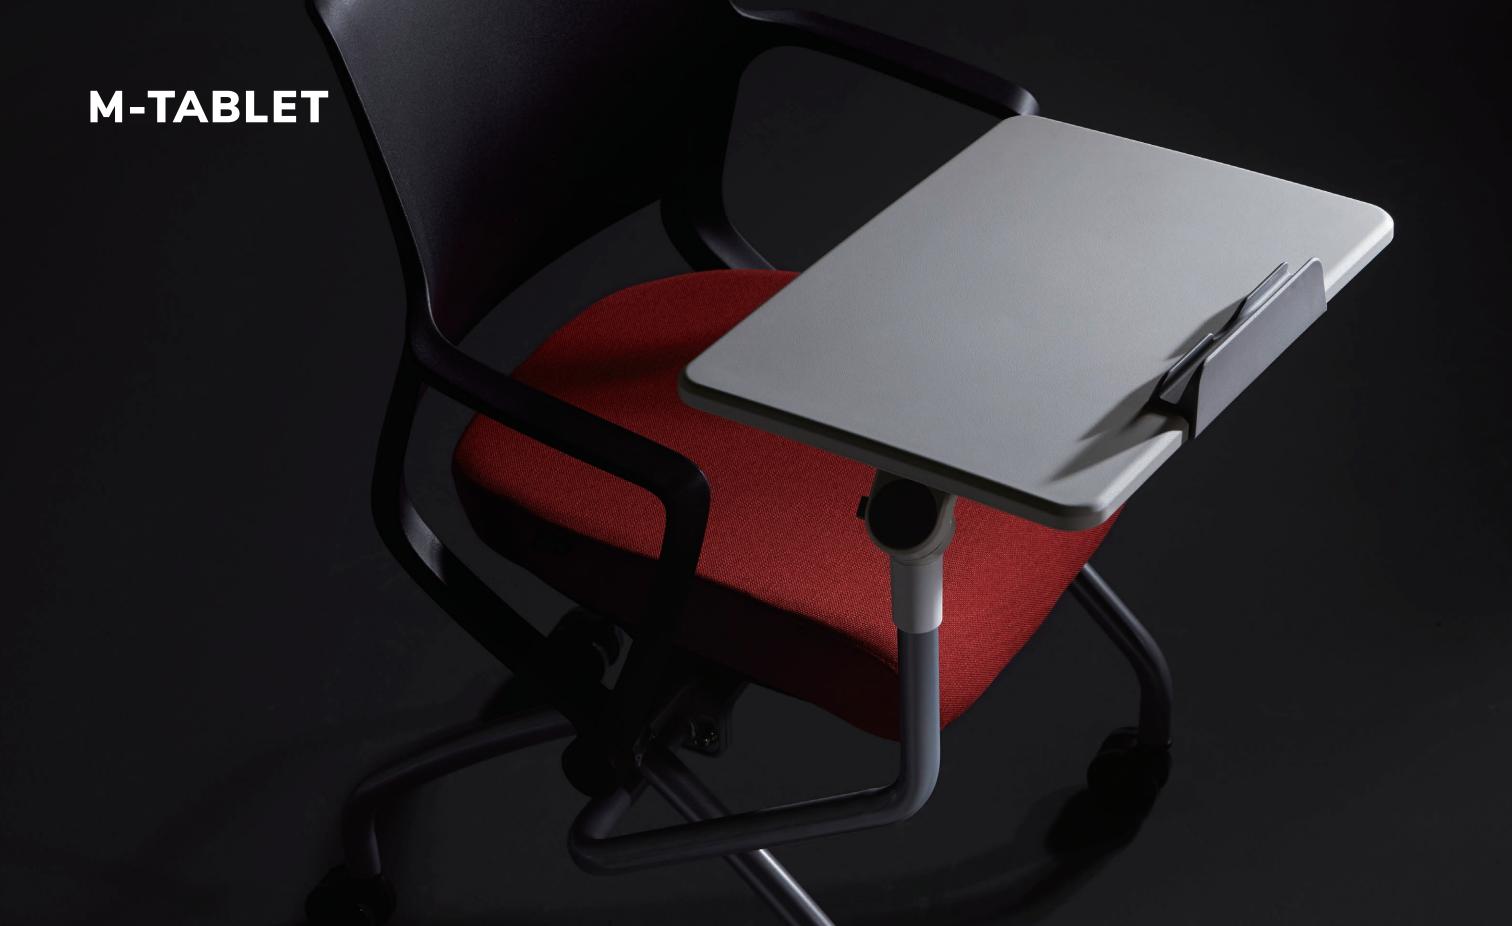

#### **M-TABLET**

#### SINGLE TOUCH FOLDING SYSTEM

Realize direct operation way by one touch folding way, quick arrangement for various situation. It's possible to fold by only one action, anybody can arrange readily.

#### **EXTENDED TOP SIZE**

Enough desk top, easy to read books, use laptop and place personal belongings on it.

\*Size - W420 \* D300

#### IT DEVICE HOLDER

To conserve and best utilize space, this holder can be used with most electronic devices in a user-friendly, convenient manner.

Option – P6148

#### **CUP HOLDER**

Separated cup holder on the side of tablet, easy to keep drink, makes working space clean.

Option – P6150