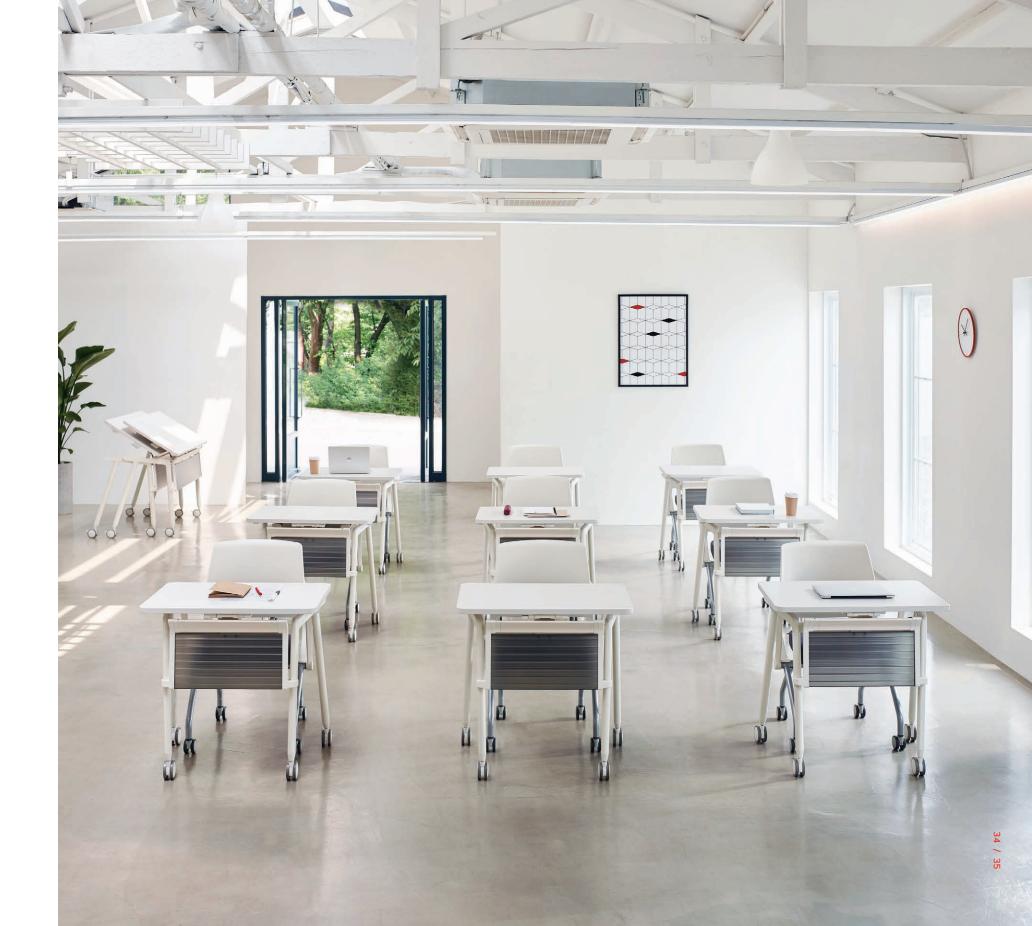

F.A.T10 TRAINING

# TRAIN-ING

The training space offers a variety of layouts that can be easily moved and relocated in response to frequent training and group activities.

Efficient deformation is possible depending on the number of participants. It is used for a variety of purposes, such as seminars, lectures, learning, workshops, etc.

#### LAYOUT

TRAINING F.A.T10