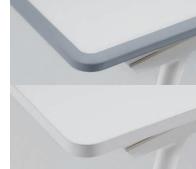

#### LOWER COVER PANEL

The two-tone lower cover panel protects your privacy and keep space clean.

#### INCLINED LEGS

Clean inclined legs realize simple design and harmonize with any place.

#### TWO OPTIONS OF EDGE

Clean and simple design of normal ABS edge, comfortable feeling of soft urethan edge, two options for edge style.