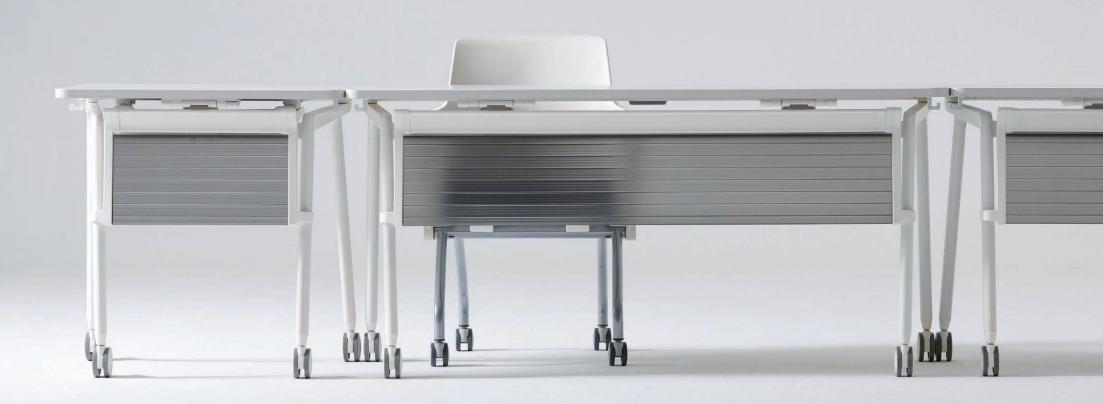

#### LOWER COVER PANEL

The two-tone lower cover panel protects your privacy and keep space clean.

#### SLIDING DRAWER

Easy storage, Foldable sliding drawer.