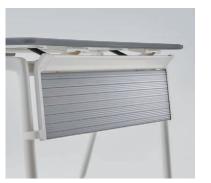

#### LOWER COVER PANEL

The two-tone lower cover panel protects your privacy and keep space clean.