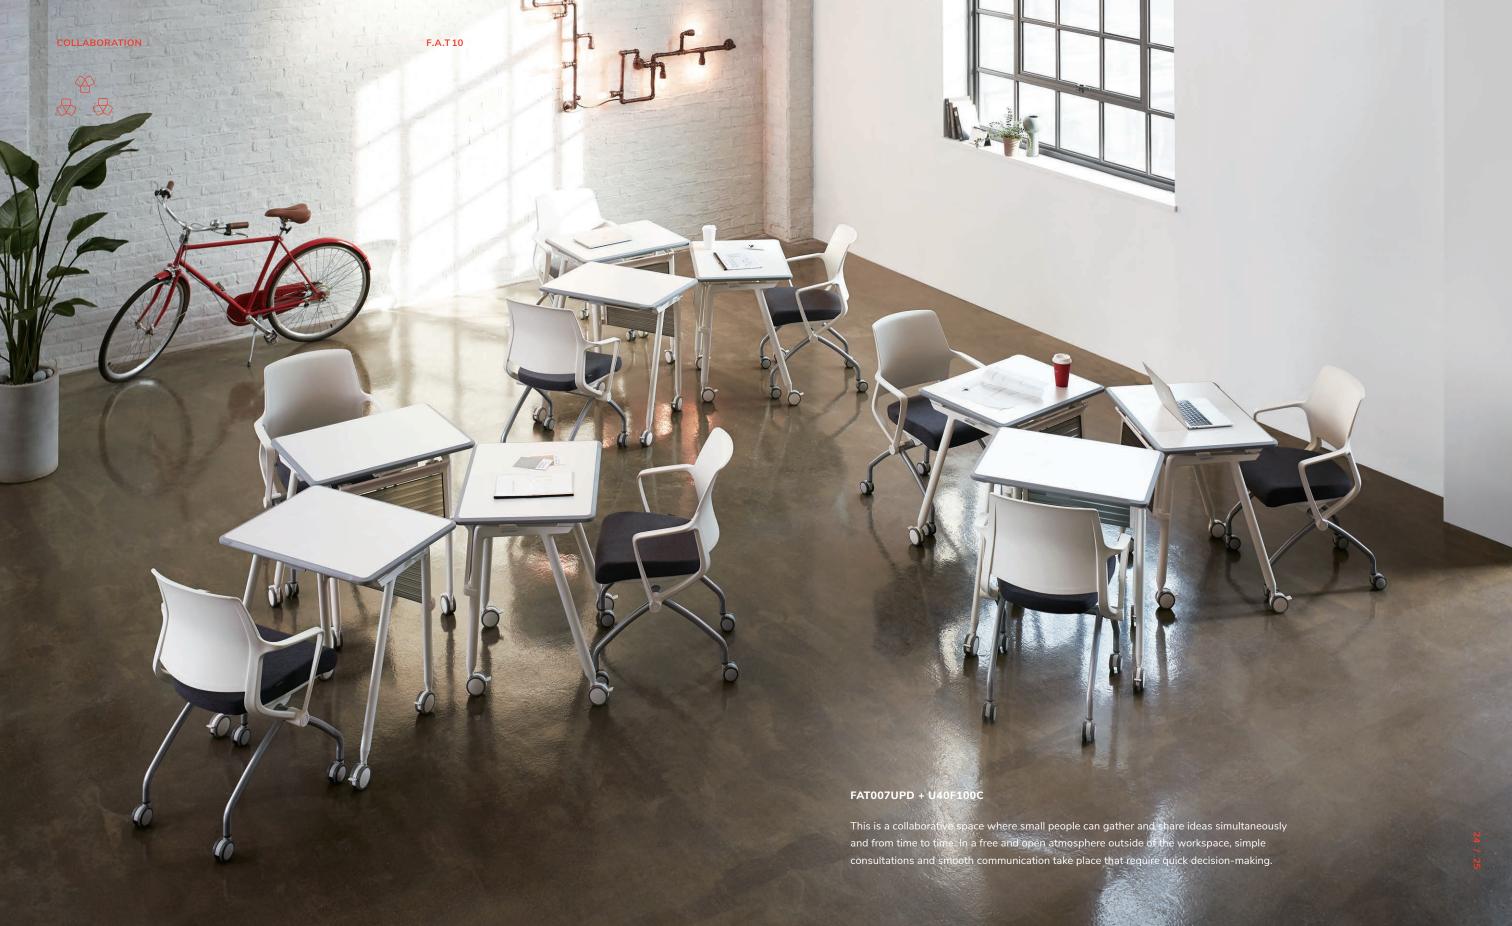

### COLLABO-RATION

Collaboration is the starting point to break down the boundaries of daily work and look for diversity. It is necessary to have space that stimulates the creativity in order to bring out differentiated result by new challenge. Collaborative space can be established by free atmosphere and a simple table arrangement to facilitate communication, and enable to create active and efficient change by number of users and space.

#### LAYOUT

**VALUE OF DIVERSITY SOLUTION ORIGINAL IDEA** COMBINATION NEW CHALLENGE

COLLABORATION F.A.T 10

#### FAT015UPD + U15F100C

It's a great place to communicate in a relaxed atmosphere. Simple layout creates a wide work surface, shares opinions and continues to be creative.

COLLABORATION F.A.T10

#### FAT015APD + U15F100C

It's an open work space that groups many people together and encourages active communication.

Open atmosphere, free movement, change, and expandable layout support a wide variety of forms of collaboration.