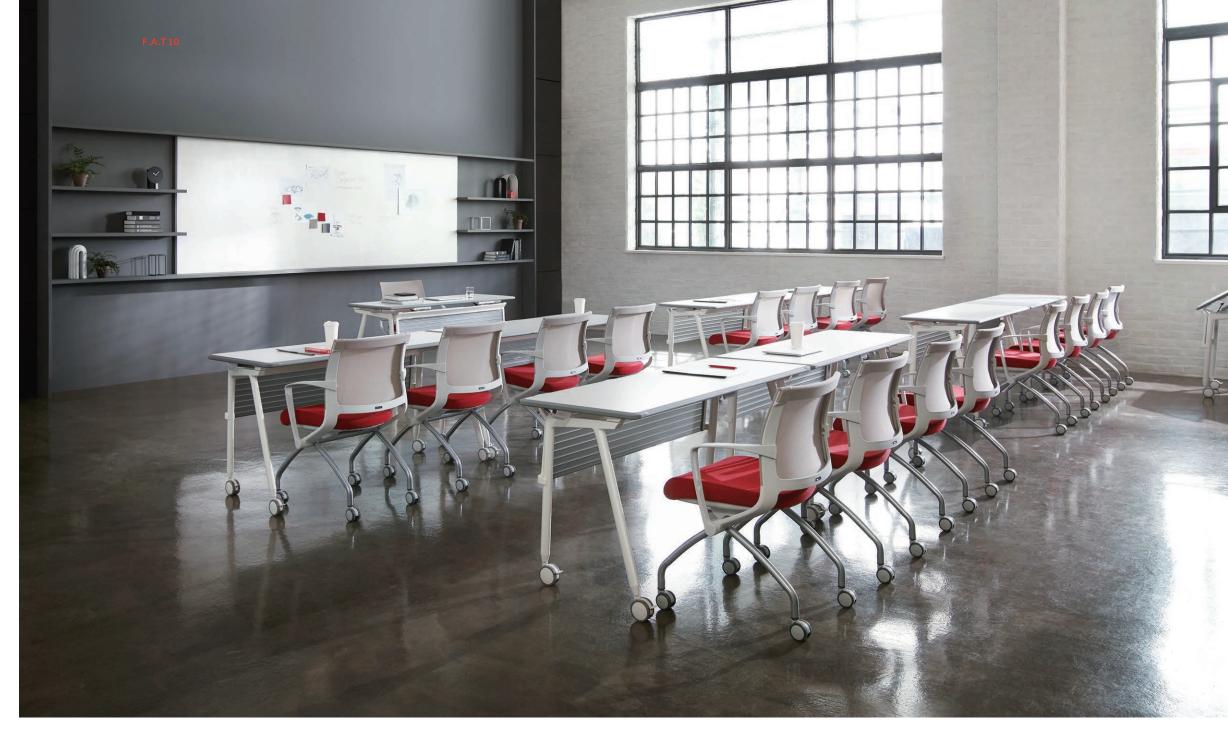

## CONFER-ENCE

The meeting room is where the process of determining issues, agendas, plans, etc. that have occurred during the work process is taking place. A lot of people with various experience and knowledge come together to share their opinions and solve common challenges.

An independent meeting space could be set up with various sizes to suit the characteristics and personnel, and it is utilized for various conferences and project rooms.

#### FAT015UPD + U40F100C

It is a 10-people meeting space that efficiently utilizes small spaces. Narrow the gap between the tables to maximize the work area and possibly proceed the meeting with various of material.

#### FAT015UPD + U40F100C / FAT007UPD

It is a suitable meeting space for brief meetings as well as for departmental reporting and presentation. To arrange tables as ' $\Gamma$ ' shaped in order to announce meeting agenda and exchange opinions efficiently.