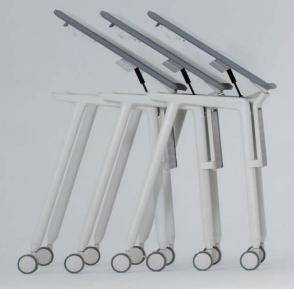

#### HORIZONTAL STACKING

The top plate folds up easily, possible to nesting. Perfect space efficiency and easy moving and keeping.

#### FOLDING SYSTEM

Its WIRE structure makes it easy to fold and store. This makes it possible for the tables to be stacked horizontally. It is very convenient to move and extremely simple to store them. So the tables' excellent space utilization and pragmatic design can multipurpose any room.