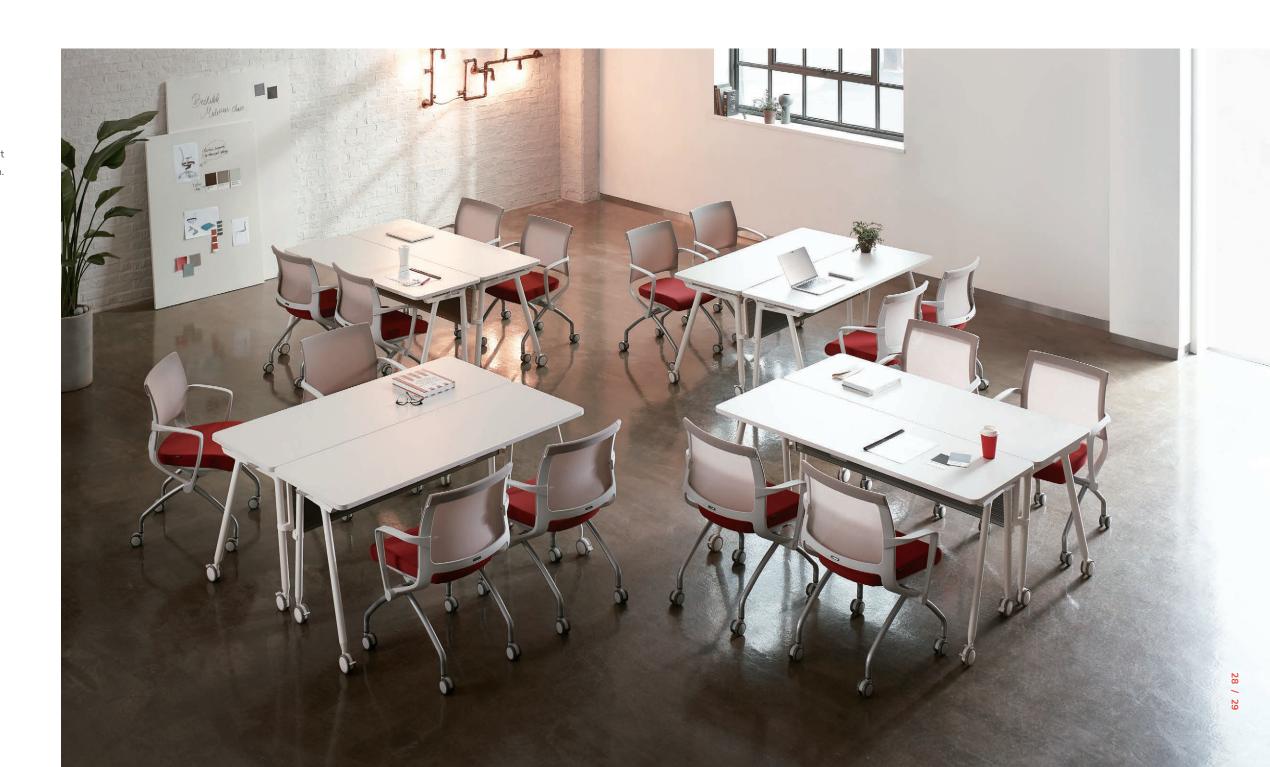

### COLLABO-RATION

Collaboration is the starting point to break down the boundaries of daily work and look for diversity. It is necessary to have space that stimulates the creativity in order to bring out differentiated result by new challenge. Collaborative space can be established by free atmosphere and a simple table arrangement to facilitate communication, and enable to create active and efficient change by number of users and space.

#### FAT015UPD + U15F100C

It's a great place to communicate in a relaxed atmosphere. Simple layout creates a wide work surface, shares opinions and continues to be creative.

COLLABORATION F.A.T10

#### FAT015APD + U15F100C

It's an open work space that groups many people together and encourages active communication.

Open atmosphere, free movement, change, and expandable layout support a wide variety of forms of collaboration.