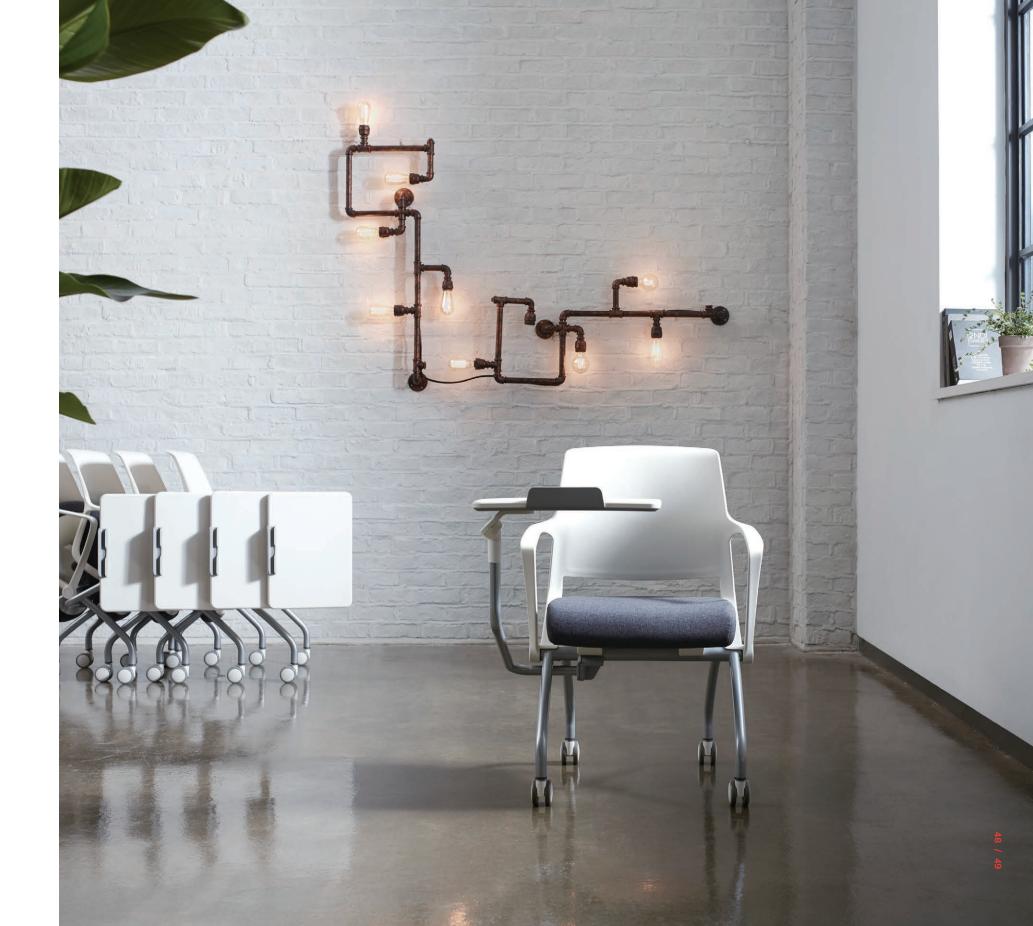

be the best, bestuhl

F.A.T 10 M-TABLET

## LECTURE SYSTEM

bestuhl makes it this way.

A variety of products of strong durability made with the best techniques.

The design and color that harmonize with a space are the best ideas.

And when we start together something with you, it completes the best story.

# **LECTURE** SYSTEM