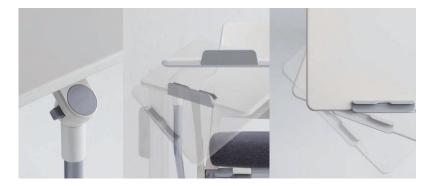

#### LOWER COVER PANEL

The two-tone lower cover panel protects your privacy and keep space clean.

#### INCLINED LEGS

Clean inclined legs realize simple design and harmonize with any place.

#### FRONT OPENING TYPE DUCT

Built in multi tab, Easy to use IT device.

#### WIRE MANAGEMENT

Easy to handle Wire without any damage.

#### IT DEVICE HOLDER

To conserve and best utilize space, this holder can be used with most electronic devices in a user-friendly, convenient manner.