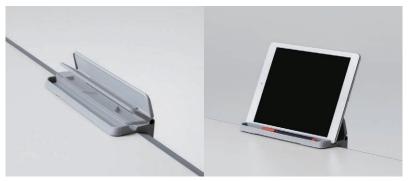

#### SINGLE TOUCH FOLDING SYSTEM

Realize direct operation way by one touch folding way, quick arrangement for various situation. It's possible to fold by only one action, anybody can arrange readily.

#### **EXTENDED TOP SIZE**

Enough desk top, easy to read books, use laptop and place personal belongings on it.

\*Size - W420 \* D300

#### IT DEVICE HOLDER

To conserve and best utilize space, this holder can be used with most electronic devices in a user-friendly, convenient manner.

Option – P6148