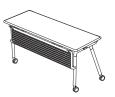

## **F.A.T10**

CONFERENCE 10 COLLABORATION 22 TRAINING 32

It is a new folding table that focuses on the change and usability of the office environment. F.A.T10 can be configured effectively and responded to in various situations such as frequent meeting, collaboration, education and so on. In addition, it is designed to be convenient for anyone to emphasize the details that users can utilize mobile devices and tools.

#### FOLDING TABLE FOR ONE PERSON

\* ABS edge

FAT007A W720 \* D540 \* H720 ABS edge

FAT007AD W720 \* D540 \* H720 ABS edge Drawer

Urethan edge FAT007UD

W720 \* D540 \* H720 Urethan edge Drawer

#### **FOLDING TABLE FOR TWO PERSON**

\* Urethan edge

FAT015A W1500 \* D540 \* H720 ABS edge

FAT015AD W1500 \* D540 \* H720 ABS edge Drawer

FAT015U

W1500 \* D540 \* H720 Urethan edge

FAT015UD W1500 \* D540 \* H720 Urethan edge Drawer