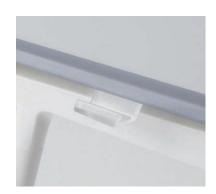

#### **BAG HANGER**

There are hooks on both sides for easy mounting of the bag.